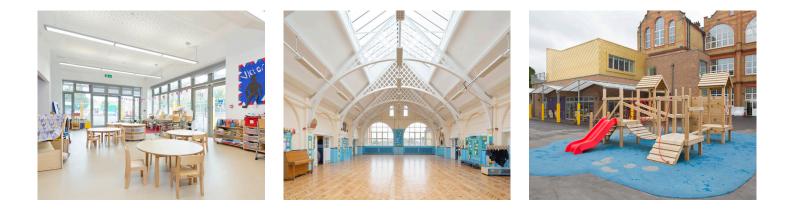

The new build extension provides a much needed new entrance and additional space for a nursery and staff resource areas, plus new studio area at 1st floor level and extends out into the playground that fronts the school. The Nursery and Reception have brand new classrooms and playground facilities, the main office and reception has been renovated with a modern design, and kitchen and lunch hall relocated. A dance studio and drama suite have been installed on the mezzanine as well as a rooftop terrace area.