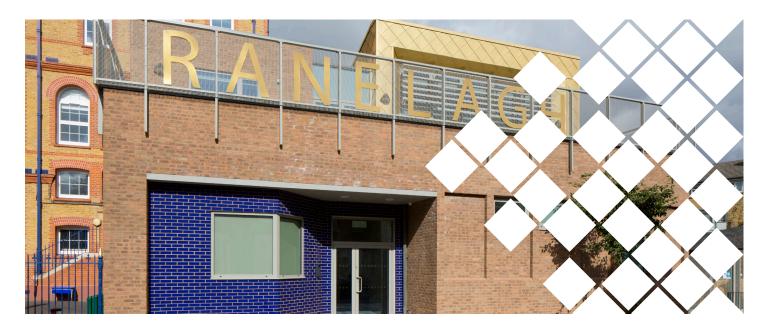

Address Corporation Street London E15 3DN

Client London Borough of Newham

Architect Rivington Street Studio

Form of Contract JCT Design & Build

Value £2.6m

## **Ranelagh Primary School** Extension and refurbishment

A new build two storey 600m<sup>2</sup> extension and internal refurbishment works to the existing Victorian building at Ranelagh Primary School in Newham including; ground resurfacing and the repointing (brickwork).

The new build extension provides a much needed new entrance and additional space for a nursery and staff resource areas, plus new studio area at 1st floor level and extends out into the playground that fronts the school. The Nursery and Reception have brand new classrooms and playground facilities, the main office and reception has been renovated with a modern design, and kitchen and lunch hall relocated. A dance studio and drama suite have been installed on the mezzanine as well as a rooftop terrace area.